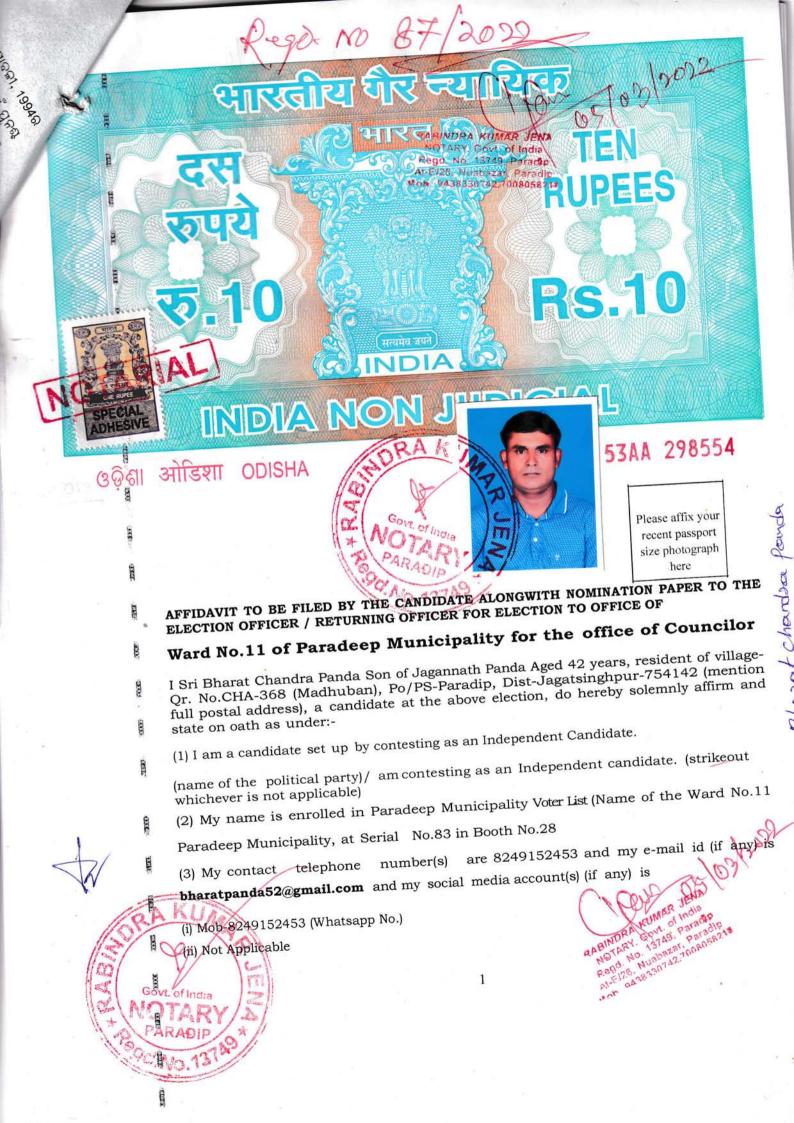

Nr 233. Affindant BIOFW 05/03/2000 Parchandy Bharat chandre found that ettar 368, Madhelson Daradip 25t

Bhasat chandsa Panda

Stamp Paradeap

SUE-TREASUR: CLAR KUJANG 2 3 APR 2021