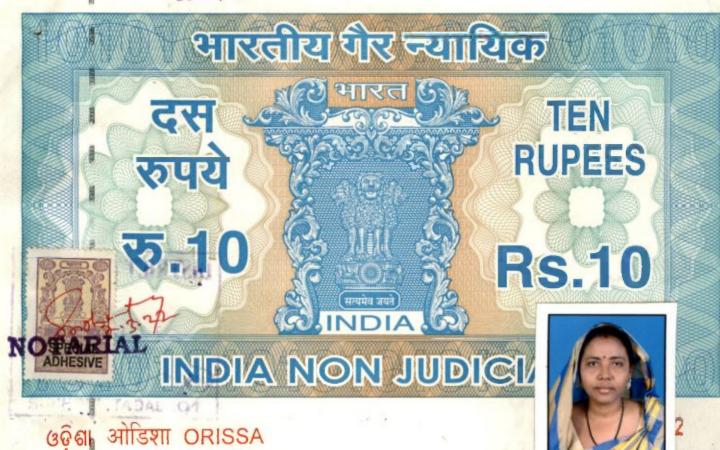

SI. No. 76 ..... Date 7 .- 3 .- 2 .- 2 .- 2

FILED BY THE CANDIDATE ALUNG NOMINATION PAPER TO THE ELECTION OFFICER / RETURNING OFFICER FOR ELECTION TO OFFICE OF

Ward No. 21 of Jagatsinghpur NAC / Municipality/Municipal Corporation for the office of Councilor / Corporator /

(strike out whichever is not applicable)

I, Jhuma Das, daughter of Kalandi Das, aged 38 years, resident of Vill -Chatra, Po - Chatra, Ps/Dist - Jagatsinghpur, a candidate at the above election, do hereby solemnly affirm and state on oath as under:-